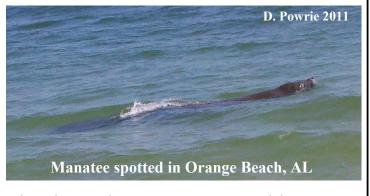

# Manatees move west!

With the onset of warmer weather, manatees began their seasonal migration to northern Gulf of Mexico waters. MSN has already received 2 - 5 times more sightings in Mississippi waters than usual for this time of year. In fact, Zewie, a manatee captured and tagged by MSN in Dog River last summer has already traveled back through Alabama. After a brief stay in Mobile Bay, he headed to Lake Pontchartrain in Louisiana, and MSN researchers continue to track his movements along the Gulf Coast. You can track Zewie's movements too by logging on to our website at manatee.disl.org. DISL Senior Marine Scientist Dr. Ruth Carmichael