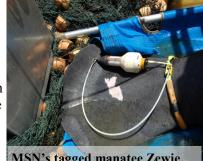

# Manatees move west!

With the onset of warmer weather, manatees began their seasonal migration to northern Gulf of Mexico waters. MSN has already received 2 - 5 times more sightings in Mississippi waters than usual for this time of year. In fact, Zewie, a manatee captured and tagged by MSN in Dog River last summer has already traveled back through Alabama. After a brief stay in Mobile Bay, he headed to Lake Pontchartrain in Louisiana, and MSN researchers continue to track his movements along the Gulf Coast. You can track Zewie's movements too by logging on to our website at manatee.disl.org. DISL Senior Marine Scientist Dr. Ruth Carmichael

MSN's tagged manatee Zewie

belted manatees. MSN was able to detect three belted manatees in AL waters this winter using this method.